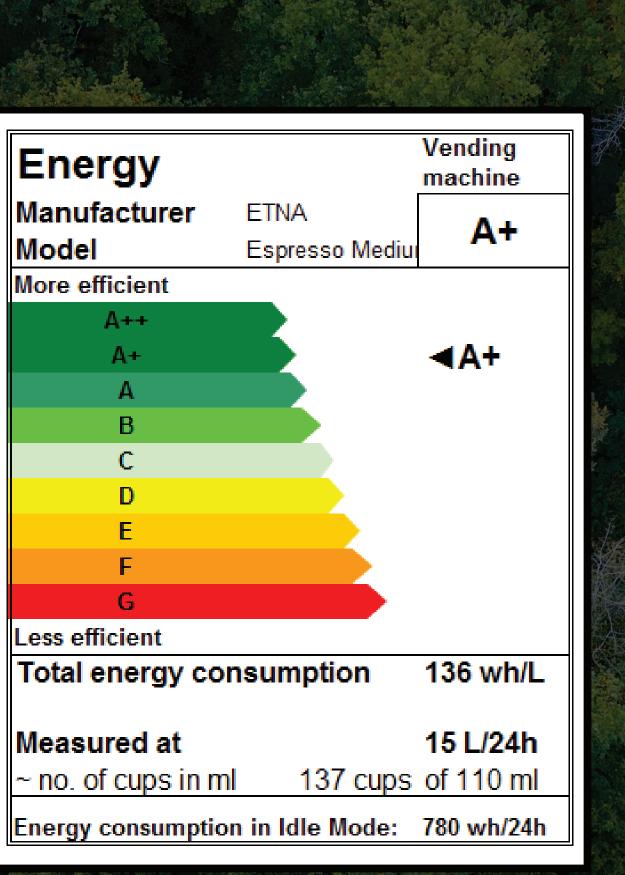

## REDUCE REPAIR REUSE

Machine has rating A+ in accordance with EVA Energy Measurement Protocol version 3.1B. Machine has rating A+ at 15 liters/24 hours and consumes 780 wh/24 hours in Idle mode.

SIMPLY UNSTOPPABLE