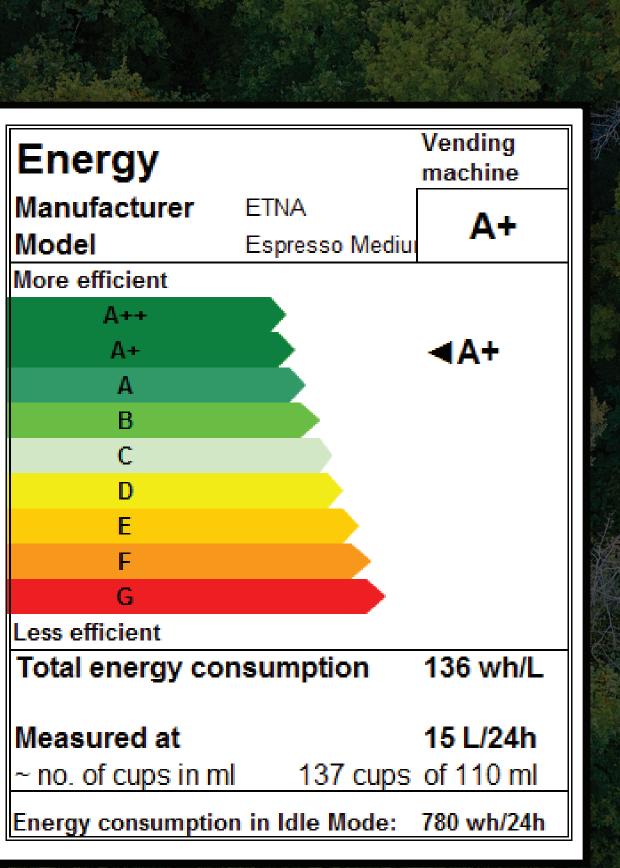

## **ENERGY RATING** ETNA DORADO **ESPRESSO MEDIUM**

## REDUCE REPAIR REUSE

Machine has rating A+ in accordance with EVA Energy Measurement Protocol version 3.1B. Machine has rating A+ at 15 liters/24 hours and consumes 780 wh/24 hoiurs in Idle mode.

SIMPLY UNSTOPPABLE